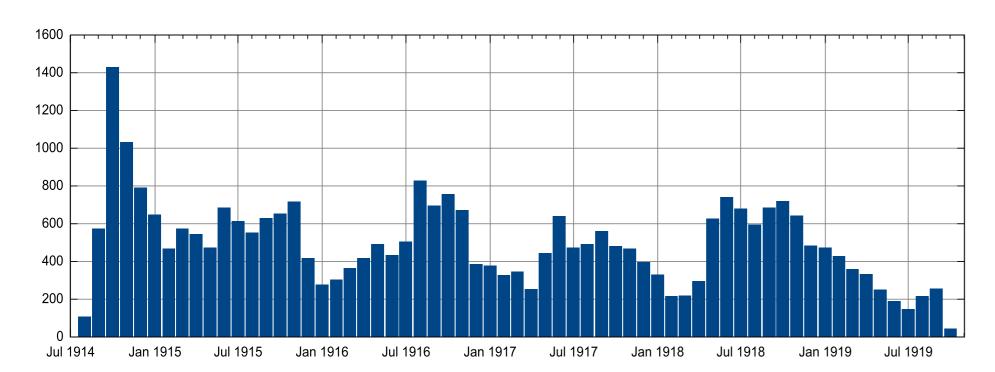

Number of pages per month

Each entry in the list contains information about woundings, MIA, captures, deaths, as well as corrections to previous messages. In total there are 31,200 pages in Tabloid Extra format (305 x 455 mm) written in Gothic script. One page contains between 200 and 300 individual entries.